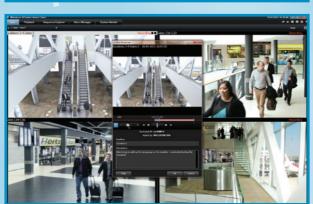

lighting + beyond Outdoor Wireless Lighting Solutions

The SAFE CITY system combines customized added-value services with an **embedded invis**ible CCTV system to provide safety and security via the street lighting infrastructure offering the perfect combination of Light, Communication and Information.