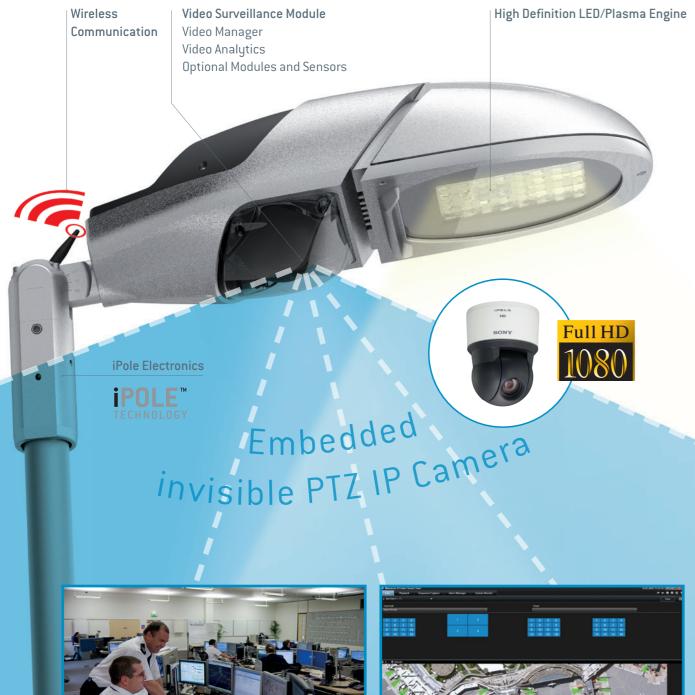

lighting + beyond Outdoor Wireless Lighting Solutions

The SAFE CITY system combines customized added-value services with an **embedded invis**ible CCTV system to provide safety and security via the street lighting infrastructure offering the perfect combination of Light, Communication and Information.