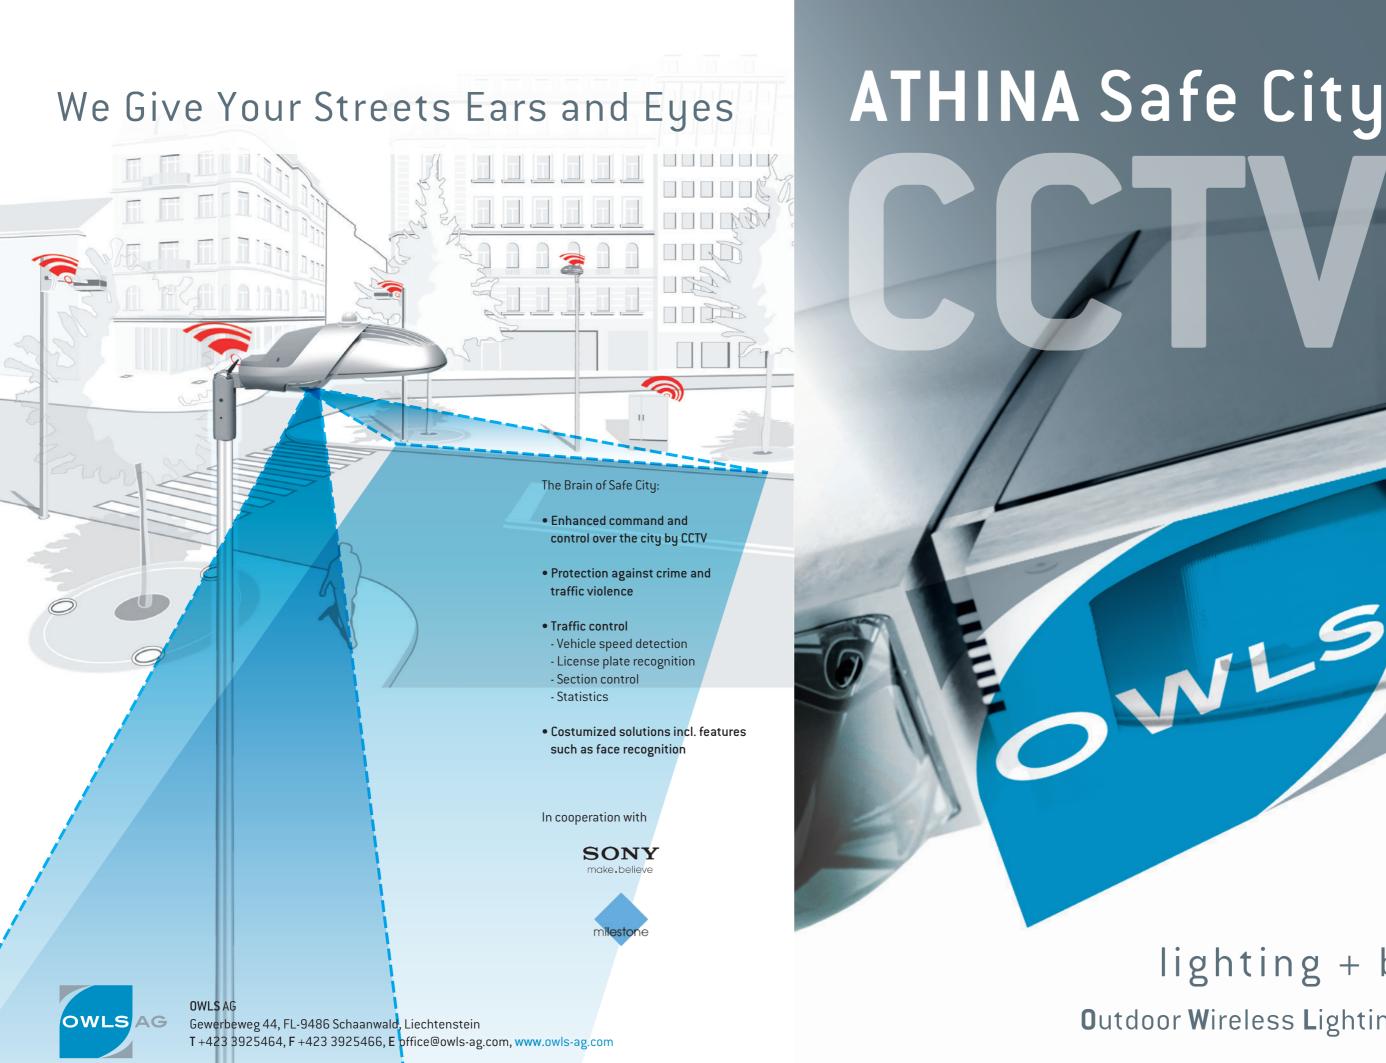

lighting + beyond Outdoor Wireless Lighting Solutions

The SAFE CITY system combines customized added-value services with an **embedded invis**ible CCTV system to provide safety and security via the street lighting infrastructure offering the perfect combination of Light, Communication and Information.