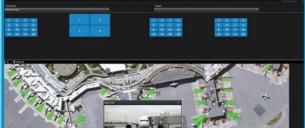

lighting + beyond Outdoor Wireless Lighting Solutions

The SAFE CITY system combines customized added-value services with an **embedded invis**ible CCTV system to provide safety and security via the street lighting infrastructure offering the perfect combination of Light, Communication and Information.