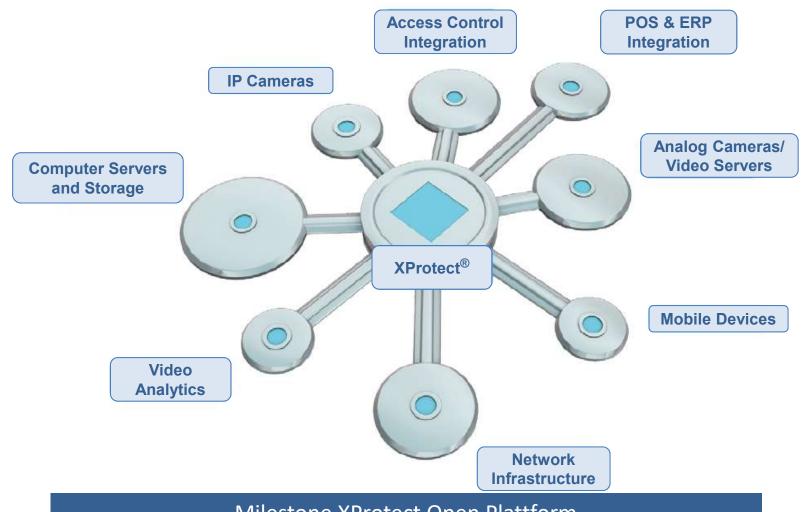

#### **VIDEO MANAGEMENT SYSTEM**

Milestone XProtect Open Plattform

rules:
intrusion
speed

forbidden direction

loitering

arealvis

privacy protection
scrambling of:
moving persons
moving objects
defined regions