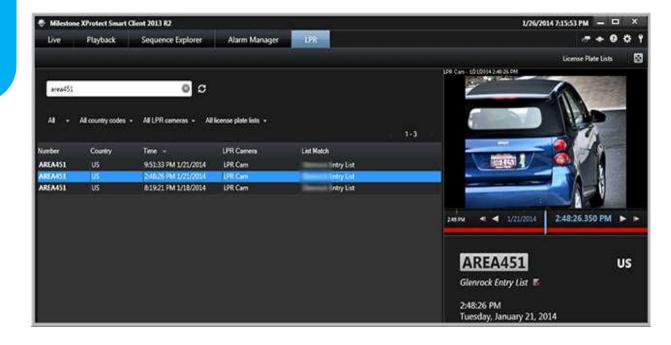

to:
 prevent losses
 parking management
 regulate access
 evidence collection

Automatic vehicle detection an add-on software product that helps automate and optimize tasks.

**LPR** 

Face detection with semi-automatic scene adaption for indoor and outdoor use