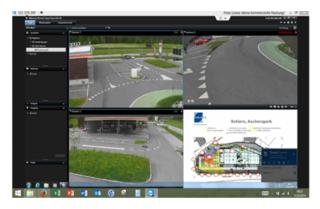

## **VIDEO MANAGEMENT SYSTEM**

#### **VIDEO MANAGEMENT SYSTEM**

Milestone XProtect Open Plattform

rules:
intrusion
speed

forbidden direction

loitering

arealvis

privacy protection
scrambling of:
moving persons
moving objects
defined regions