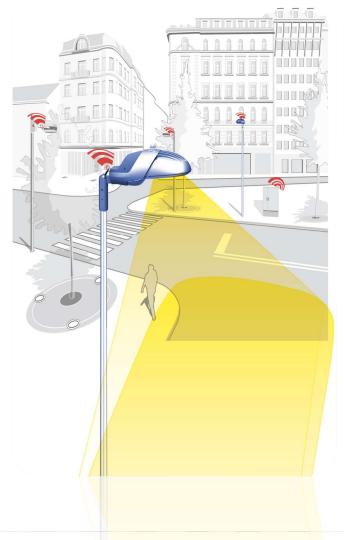

# OWLS uses existing street lighting infrastructure to provide

- Adequate LED lighting
- CCTV surveillance
- Video security / analytics
- Customized solutions

"All-in-One"