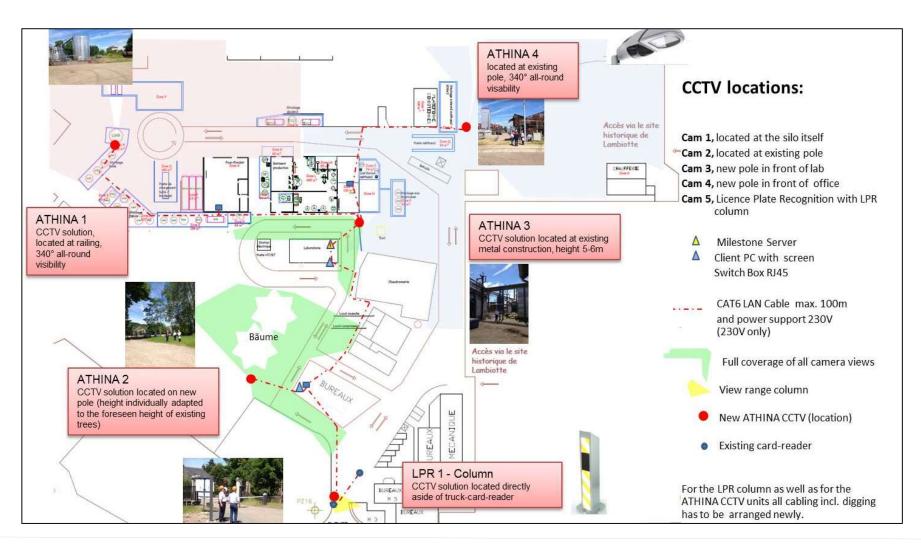

### **CASE STUDY INDUSTRIAL PLANT / PREMERY, FRANCE**

THANK YOU

FOR YOUR ATTENTION!

OWLS AG
Industriering 14
LI - 9491 Ruggell
T +423 392 5464
office@owls-ag.com
www.owls-ag.com