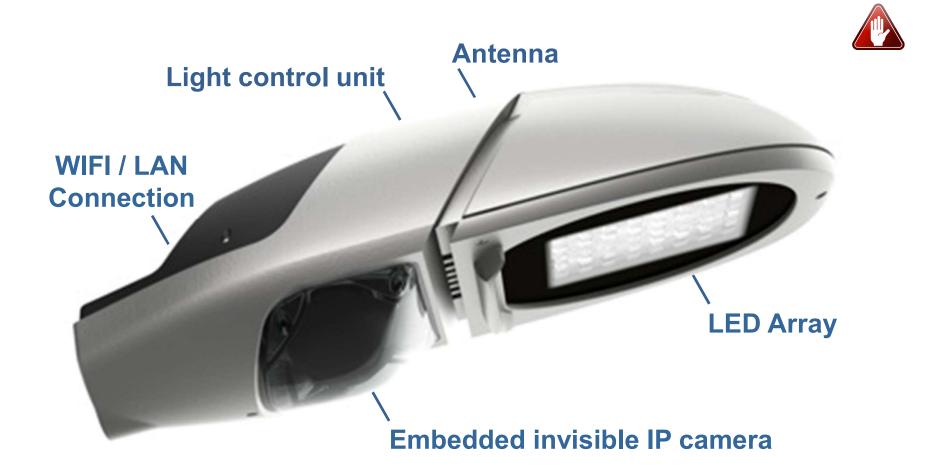

# OWLS uses existing street lighting infrastructure to provide

- Adequate LED lighting
- CCTV surveillance
- Video security / analytics
- Customized solutions

"All-in-One"

# **OWLS ALL-IN-ONE SOLUTION**

#### **OWLS ALL-IN-ONE SOLUTION**