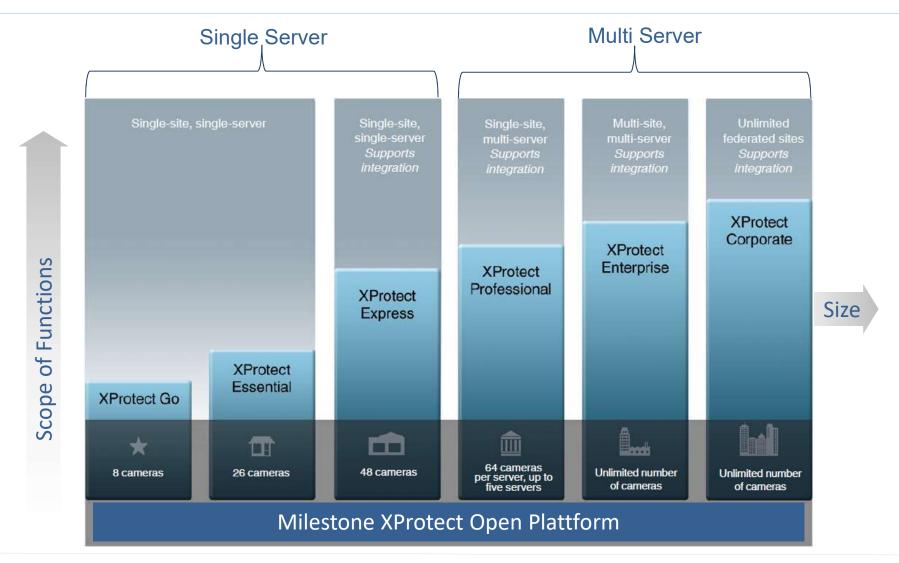

#### **VIDEO MANAGEMENT SYSTEM**

Milestone XProtect Open Plattform

rules:
intrusion
speed

forbidden direction

loitering

arealvis

privacy protection
scrambling of:
moving persons
moving objects
defined regions