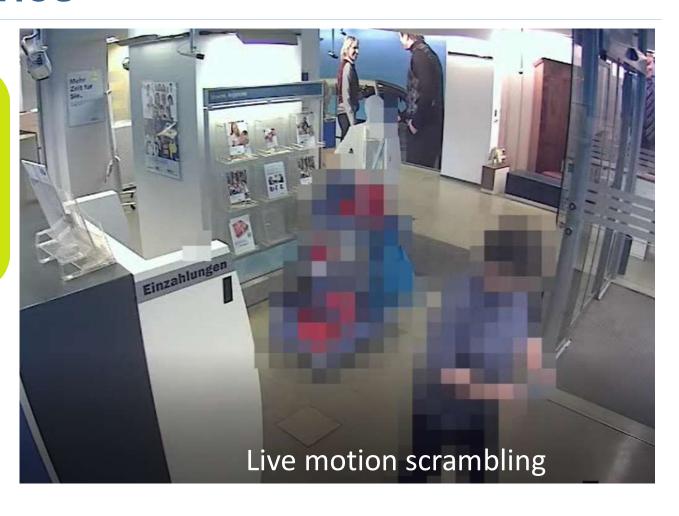

privacy protection
scrambling of:
moving persons
moving objects
defined regions

anonym<sup>vis</sup>

counting
using:
CCTV
3D sensor
live statistics
heatmap
countvis
reports
traffic plugin