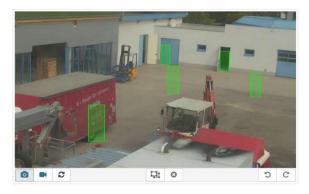

#### Person / object detection for indoor / outdoor

- Configurable in a few steps
- Flexible perspective system
- Flexible rule and zone settings
- Flexible event/alert system
- Minimum false alarm rates
- 24/7 reliability